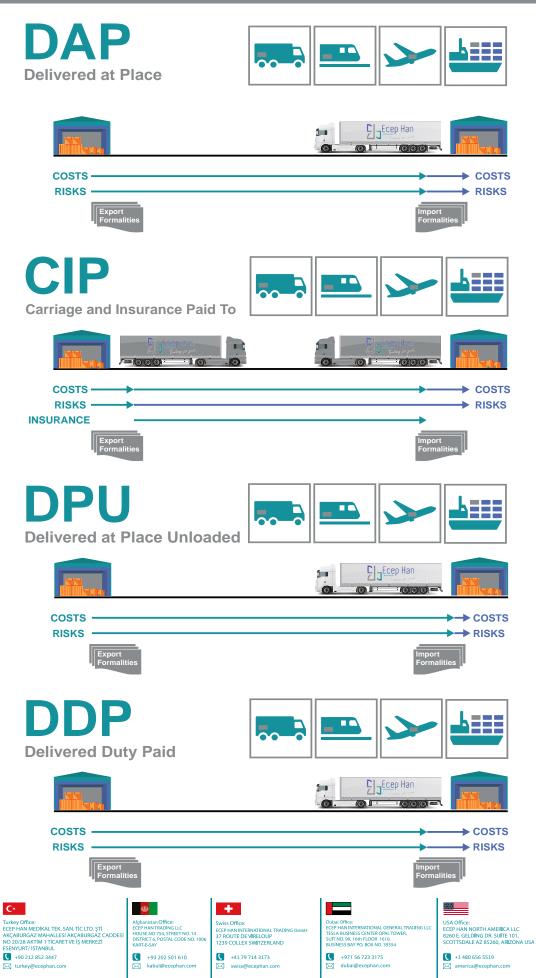

#### TRANSPORT OBLIGATIONS, **COSTS AND RISKS**

Indicates seller's 🗾 Indicates buyer's 📰 Indicates mixed or shared

RULES FOR ANY MODE OR MODES OF TRANSPORT

www.ecephan.com