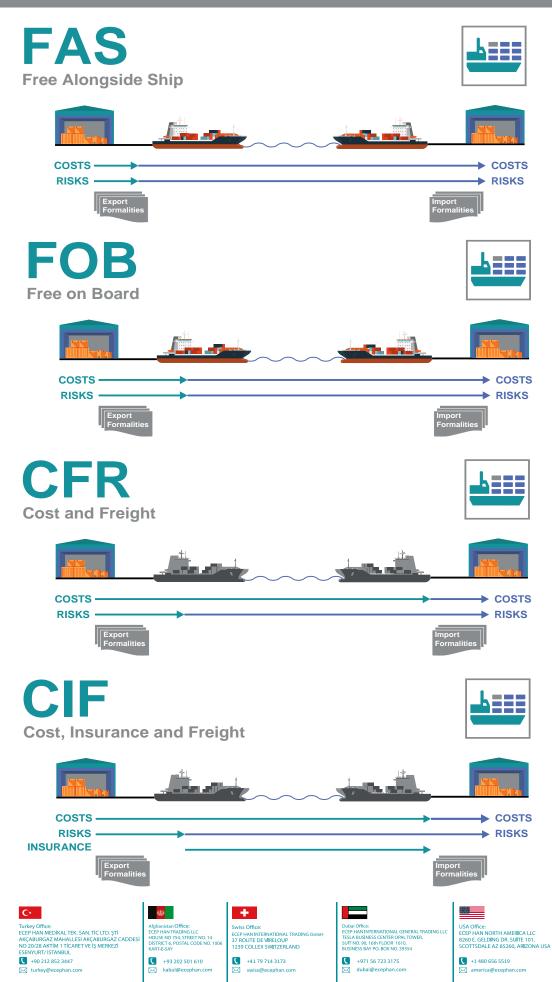

#### TRANSPORT OBLIGATIONS, COSTS AND RISKS

Indicates seller's Indicates buyer's Indicates mixed or shared

RULES FOR SEA AND INLAND WATERWAY TRANSPORT